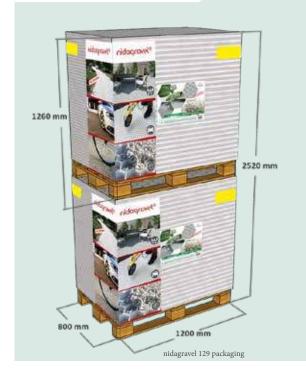

## **Packaging**

| Products              | 129+                                                                      | 129+ XL |         |
|-----------------------|---------------------------------------------------------------------------|---------|---------|
|                       | L                                                                         | 1200 mm |         |
| Dual Pallet           | - 1                                                                       | 800 mm  |         |
|                       | h                                                                         | 2520 mm | 2580 mm |
| Packaging description | Protective cover<br>Plastic strapping<br>Sticker<br>On lost-wooden pallet |         |         |

| Dual Pallet        | 129+      | 129+ XL   |
|--------------------|-----------|-----------|
| Pieces / pallet    | 2 x 37    | 2 x 19    |
| m² / pallet        | 2 x 35,52 | 2 x 36,48 |
| Pallet weight (Kg) | 2 x 57    | 2 x 60    |