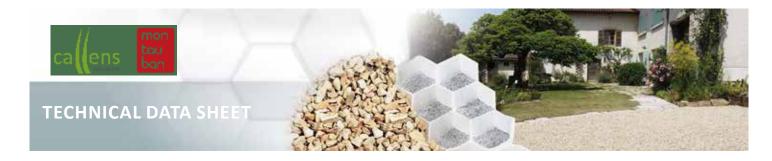

## **Dimensional drawings**

| DDODEDTIES            |                                           |            |        | SPECIFICATIONS                                                    |                  | NORMATIVE     |
|-----------------------|-------------------------------------------|------------|--------|-------------------------------------------------------------------|------------------|---------------|
| PROPERTIES            |                                           |            | 129+   | 129+ XL                                                           | REFERENCES       |               |
|                       | Material                                  |            |        | Honeycomb structure in 100% recycled injected polypropylene       |                  |               |
|                       | Tare weight                               |            |        | 1,62 kg/m²                                                        |                  | ISO 845       |
|                       | Panel length                              |            |        | 1200 mm                                                           | 1600 mm unfolded | ISO 1923      |
|                       | Panel width                               |            |        | 800 mm                                                            | 1200 mm          |               |
|                       | Thickness Panel Walls                     |            | 30 mm  |                                                                   |                  |               |
| ies                   |                                           |            | ± 1 mm |                                                                   |                  |               |
| Product properties    | Cell size                                 |            |        | ± 46 mm                                                           |                  |               |
| pro                   | Colour                                    |            |        | White, black                                                      |                  |               |
| duct                  | Thermally bonded non-woven                | Side 1     |        | PET 45 g/m²                                                       |                  | NFEN 29 073-1 |
| Pro                   |                                           | Side 2     |        | None                                                              |                  |               |
|                       |                                           | To overlap | width  | 80 mm                                                             |                  |               |
|                       |                                           |            | Length | 110 mm                                                            |                  |               |
|                       | Chemical resistance                       |            |        | High resistance to water and most acids, bases and salt solutions |                  |               |
|                       | Temperature behaviour                     |            |        | U.V - and frost-Resistant                                         |                  |               |
|                       | Slope stability for roadway               |            |        | Up to 15 % slope                                                  |                  |               |
|                       |                                           |            |        |                                                                   |                  |               |
| Mechanical properties | Compressive strength (filled with gravel) |            |        | > 300 t/m²                                                        |                  | ISO 844       |